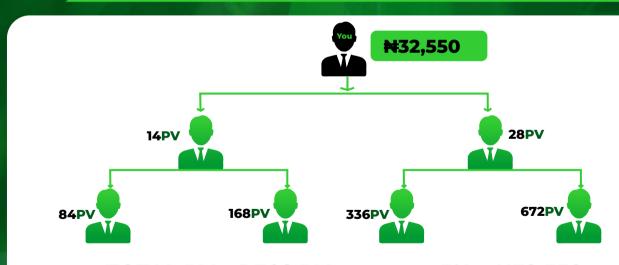

**O FAST START BONUS** 

5% of the total Business Package PV purchased by the first six new members at levels one and two.

Kickstart your business with the Fast Start Bonus by enrolling two new members and helping them enroll two new members each within your first thirty days. This bonus provides immediate rewards for helping your team members get off to a strong start.

## **FAST START BONUS**

5% of the total Business Package PV purchased by the first six new members at levels one and two.

**TOTAL PV = 1,302 PV** 

5% = <del>N</del>32,550

30% of the Business Package PV purchased by your direct referrals.