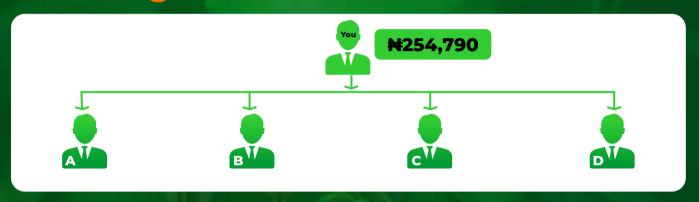

## ODIRECT MATCHING BONUS

| REF. | EARNIGS            | 5%                        |
|------|--------------------|---------------------------|
| Α    | <b>¥</b> 588,000   | <b>₩</b> 29,400           |
| В    | <b>₩</b> 940,800   | <b>₩</b> 47,040           |
| С    | <b>₩</b> 1,372,000 | <b>₩</b> 68,600           |
| D    | <b>₩</b> 2,195,000 | <b>₩</b> 109,750          |
|      | TOTAL              | <b>₩</b> 254, <b>7</b> 90 |