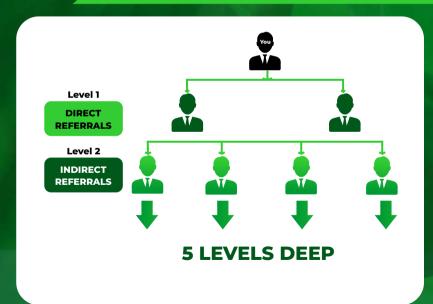

⊕i3empire.com

10% of the Business Package PV purchased by your indirect referrals spread 5 levels deep.

Beyond your direct referrals, this bonus is a nod to your teamwork. It's your share in the success of your team, encouraging you to mentor and guide beyond the first level, creating a strong foundation for everyone.

# ÉFERRA BONUS

10% of the Business Package PV purchased by your indirect referrals spread 5 levels deep.

#### PERCENTAGE SHARE

Level 2 - 3%

Level 3 - 2%

Level 4 - 2%

Level 5 - 2%

Level 6 - 1%